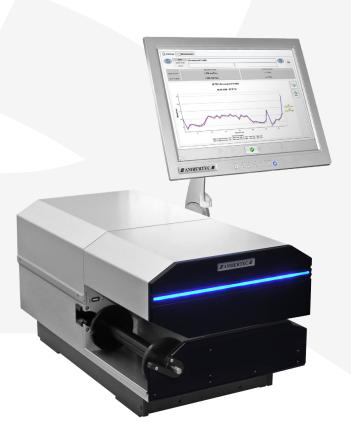

The **Ambertec Permeability Analyzer** is the most advanced system for measuring characteristics of local permeability variations in all sheet and web materials such as paper and board, tissue, non-woven, textile, etc.

- + Know two-sidedness of porosity (permeability) variations
- + Obtain new understanding in printability and print quality
- Study quality of surface, coating or barrier layers
- + Estimate void/defect rate
- + Get profile of absorption and permeability two-sidedness
- + Find correlations to porosity and sorption potential